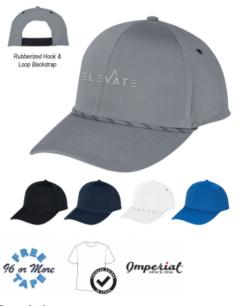

# #15016 Imperial 6054 Habanero Performance Rope Cap

#### Highlights

- Performance Poly Fabric6 Panel, Medium Profile
- Structured Crown With Pre-Curved Visor
- · Woven Rope Along Base Of Front Panel In Cap And Contrast Color
- Metal Eyelets On Side And Back Panels
- Rubberized Hook & Loop Closure

#### Description

- COLORS AVAILABLE: Black, Gray, Navy, Royal Blue or White.
   IMPRINT AREA AND METHOD: 4" W x 2 ¼" H
- EMBROIDERY INFORMATION: Price includes up to 7 thread colors and 7,000 stitches.
- THREAD COLORS: All standard Madeira thread colors. Add .35(G) per cap for Metallic Gold & Silver, per 1,000 stitches.
  TAPE CHARGE: \$100.00(G) for all new orders. For designs exceeding 7,000 stitches, add \$35.00(G) per each additional 1,000 stitches to the embroidery tape charge and .35(G) running charge for every additional 1,000 stitches to the price of the cap, for 3D Embroidery add .54(G). Additional stitch charges also apply to all free tape orders.
- OPTIONAL WOVEN PATCH INFORMATION: Visit patch page for pricing & information. Round: 0PATCH4 Square or Rectangle: 0PATCH5 • PACKAGING: Bulk
- LIFESTYLE IMAGE: The #15016 Imperial 6054 Habanero Performance Rope Cap is available in our lifestyle library. Click here to see and share the lifestyle image of the #15016 Imperial 6054 Habanero Performance Rope Cap.