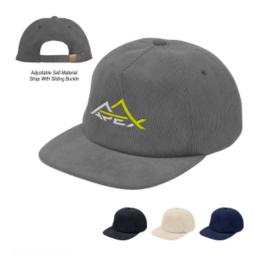

## **Highlights**

- 100% Polyester Corduroy
- 5 Panel, High Profile
- Flat Visor
- · Adjustable Self-Material Strap With Sliding Buckle

### Description

- COLORS AVAILABLE: Black, Gray, Navy or Sandstone.
- IMPRINT AREA AND METHOD: 4" W x 2 1/4" H
- EMBROIDERY INFORMATION: Price includes up to 7 thread colors and 7,000 stitches.
- THREAD COLORS: All standard Madeira thread colors. Add .35(G) per cap for Metallic Gold & Silver, per 1,000 stitches.
  TAPE CHARGE: \$100.00(G) for all new orders. For designs exceeding 7,000 stitches, add \$35.00(G) per each additional 1,000 stitches to the embroidery tape charge and .35(G) running charge for every additional 1,000 stitches to the price of the cap. Additional stitch charges also apply to all free tape orders.
- PACKAGING: Bulk.
- OPTIONAL PATCHES: Visit patch page for pricing & information. Leatherette Patch <u>OPATCH1</u> Dye Sub Emblem <u>OPATCH14</u> Flex Patch <u>0PATCH18</u> Puff Patch <u>0PATCH20</u> Embroidered Hand Cut Emblem <u>0PATCH15</u> Woven Patch Round <u>0PATCH4</u> Woven Patch Square or Rectangle <u>0PATCH5</u> Tackle Twill <u>0PATCH22</u>
- LIFESTYLE IMAGE: The #15041 Corduroy Dad Cap is available in our lifestyle library Click here to see and share the lifestyle image of the #15041 - Corduroy Dad Cap.