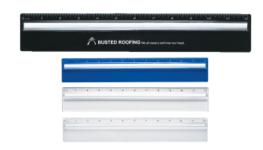

## #1640 Plastic 12" Ruler With Magnifying Glass

## Description

- COLORS AVAILABLE: Black, Blue, White or Clear.
  IMPRINT COLORS: Standard Pad-Print Colors
- APPROXIMATE SIZE: 12" W x 2" H
- IMPRINT AREA AND METHOD: 5 1/5" W x ¾" H
  SET UP CHARGE: \$40.00(G), \$25.00(G) on re-orders.
  MULTI-COLOR IMPRINT: Not Available
- PACKAGING: Poly Bag