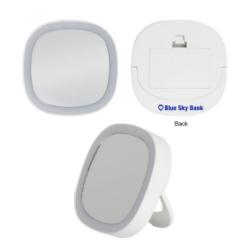

### Highlights

- Extra Bright White LED Light
   Push Button To Turn On/Off
   Stand Included
   Convenient Travel Size

- AAA Batteries Included

## Description

- COLORS AVAILABLE: White.

- COLORS AVAILABLE: White.
  IMPRINT COLORS: Standard Pad-Print Colors
  APPROXIMATE SIZE: 3 2/5" W x 3" H
  IMPRINT AREA AND METHOD: On Back: 1 ½" W x ¼" H
  SET UP CHARGE: \$40.00(G), \$25.00(G) on re-orders.
  MULTI-COLOR IMPRINT: Not Available
  PAGE MICHORY COLORS IN PROVINCE OF PAGE AND ACCOUNTS.