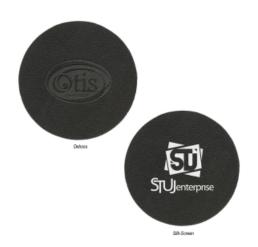

# #2002 Bonded Leather Coaster

## Highlights

• Executive Leather Look

## Description

- COLORS AVAILABLE: Black.
   IMPRINT: Silk-Screen or Debossed
- IMPRINT COLORS: Standard Silk-Screen Colors

- APPROXIMATE SIZE: 3 ½" Diameter

  IMPRINT AREA AND METHOD: 3" Diameter

  SET UP CHARGE: Silk-Screen: \$40.00(G) Debossed: \$50.00(G) Re-orders: \$25.00(G)