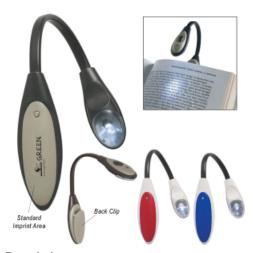

# Highlights

- Extra Bright White LED Light
  Slide Switch To Turn On/Off
  Clips On Book
  Button Cell Batteries Included

### Description

- COLORS AVAILABLE: Red or Blue with White Trim. Gray with Black Trim.

  IMPRINT COLORS: Standard Pad-Print Colors

  APPROXIMATE SIZE: 1 1/4" W x 10" H

  IMPRINT AREA AND METHOD: 3/4" W x 1" H