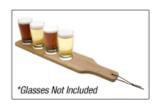

# #2134 Bamboo Flight Paddle

## **Highlights**

- Holds Up To Four 5 Oz. Craft Beer Taster Glasses (Not Included)
- Goes Great With Our Item #6023
- Perfect For Serving Cocktails, Beer Samplers, Shots Or Even Taster Desserts
- Biodegradable

## Description

- COLOR AVAILABLE: Natural Wood.
- IMPRINT COLORS: Standard Silk-Screen Colors
- APPROXIMATE SIZE: 3 1/2" W x 17 1/4" H x 1/2" D
- IMPRINT AREA AND METHOD: 2" W x 1 1/4" H
- SET UP CHARGE: Silk-Screen: \$40.00(G) Laser Engraved: \$45.00(G) Re-orders: \$25.00(G)
- INDIVIDUAL PERSONALIZATION: Laser Engraved: Add \$100.00(G) set up charge plus \$1.50(G) per piece in addition to Laser run charge. Set up charges also apply on re-orders.
- MULTI-COLOR IMPRINT: Not Available
- OPTIONAL: 6023 5 Oz. Craft Beer Taster Glass Recommended.
- OPTIONAL LASER ENGRAVING: Add \$1.15(G) per piece. Laser Engraves Tone-On-Tone. No Oxidation. Must Specify On PO.
- · PACKAGING: Must be ordered in full carton quantities.
- LIFESTYLE IMAGE: The #2134 Bamboo Flight Paddle is available in our lifestyle library Click here to see and share the lifestyle image of the #2134 Bamboo Flight Paddle.
- · PLEASE NOTE: Bamboo products are prone to color variances and will vary between dye lots. Color variances are to be expected as no two bamboo products will be the exact same shade even within the same dye lot. Laser appearance will vary from piece to piece due to bamboo color variations. Small text is not recommended for laser engraved imprints.