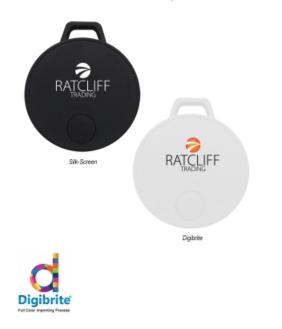

## Highlights

- Wireless Two-Way Tracker Featuring Bluetooth® 4.0 Technology
- Attach The Seek Tracking Device To Keys, Purse, Etc.
- Follow Instructions To Download The Seek App And Pair To Your Handheld Device
- Alerts You When You Are Leaving Behind Important Items
- Never Lose Your Keys or Phone Again With One-Touch Find
- Using Two-Way Technology, Locate A Seek Device From Your Phone Or Find Your Phone By Triggering An Alert From The Seek Map Where Your Seek Device Was Last Tracked
- Multiple Seek Devices Can Be Paired To The App Simultaneously
- Replaceable Cell Battery #CR2032 Included
- Compatibility: iPhone®/iPad®/iPod® with iOS 7.1 or newer and Android 4.3 or newer
- The Bluetooth® word mark and logos are registered trademarks owned by the Bluetooth SIG, Inc. and any use of such marks by Hit Promotional Products®, Inc. is under license. Other trademarks and trade names are those of their respective owners.
- iPhone, iPad and iPod are trademarks of Apple Inc., registered in the U.S. and other countries.

#### Description

- COLORS AVAILABLE: Black or White.
- IMPRINT COLORS: Standard Silk-Screen Colors or Digibrite Process. Standard Pricing Includes One Color Imprint In One Location.
- APPROXIMATE SIZE: 1 3/4" Diameter
- IMPRINT AREA AND METHOD: 3/4" W x 1/2" H
- SET UP CHARGE: Silk-Screen: \$40.00(G) per color. Digibrite: \$50.00(G) Re-orders: \$25.00(G)
- INDIVIDUAL PERSONALIZATION: Digibrite: Add \$100.00(G) set up charge plus .30(G) per piece in addition to Digibrite run charge. Set up charges also apply on re-orders.
- MULTI-COLOR IMPRINT: Silk-Screen: Add .25(G) per extra color, per piece. (2 Color Maximum) Digibrite: Add .30(G) per piece. (Includes full color imprint up to maximum imprint size)
- PACKAGING: Gift Box.