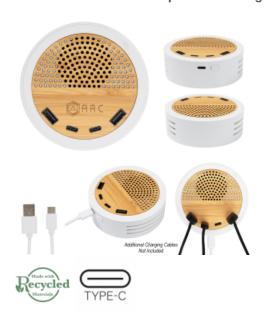

# **Highlights**

- · Outer Shell, Cover And Button Made Of Recycled ABS
- Recycled ABS (Acrylonitrile Butadiene Styrene) Is Obtained By Melting Down Post Consumer ABS Plastic To Create New ABS Plastic. Wireless Speaker Featuring High Definition Bluetooth® 5.0 Technology
- Simply Pair With Your Device To Enjoy Dynamic Stereo Sound
- Features 2 Type-C And 2 USB Output Ports
- Output: 3W
- Features A Type-C Input (Cord Included)
  Pairs From Up To 30 Feet Away
- Up To 2 Hours Of Play Time
- Requires Your Phone's Charging Cord To Charge Your Device
- The Bluetooth® word mark and logos are registered trademarks owned by the Bluetooth SIG, Inc. and any use of such marks by Hit Promotional Products®, Inc. is under license. Other trademarks and trade names are those of their respective owners.

# Description

- COLOR AVAILABLE: White.
- IMPRINT COLORS: Laser Engraves Tone-On-Tone. No Oxidation.
- APPROXIMATE SIZE: 4" Diameter
- IMPRINT AREA AND METHOD: 1 1/4" W x 1/2" H
- SET UP CHARGE: \$45.00(G), \$25.00(G) on re-orders.
- INDIVIDUAL PERSONALIZATION: Laser Engraved: Add \$100.00(G) set up charge plus .75(G) per piece. Set up charges also apply on reorders.
- PACKAGING: Gift Box
- PLEASE NOTE: Bamboo products are prone to color variances and will vary between dye lots. Color variances are to be expected as no two bamboo products will be the exact same shade even within the same dye lot. Laser appearance will vary from piece to piece due to bamboo color variations. Small text is not recommended for laser engraved imprints.