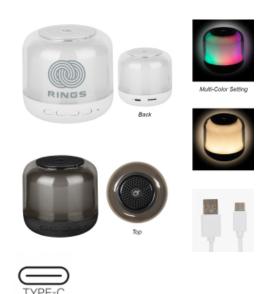

# #25610 Wireless Speaker With Touch Sensor Night Light

### Highlights

- Wireless Speaker Featuring High Definition Bluetooth® 5.0 Technology
- Simply Pair Your Device To Enjoy Dynamic Stereo Sound Bright White LED Nightlight With Low, Medium & High Settings
- Multi-Color Light Setting
- Touch Sensor Button To Change Brightness Setting
- Features A Type-C Input (Cord Included)

### Description

- · COLORS AVAILABLE: Black or White.
- IMPRINT COLORS: Standard Silk-Screen Colors
- APPROXIMATE SIZE: 3" W x 3" H
- IMPRINT AREA AND METHOD: 2 1/2" W x 1" H Wraparound: 4" W x 1" H See General Information For Details On Wraparound Imprint.
- SET UP CHARGE: \$40.00(G) per side. \$25.00(G) on re-orders.
- MULTI-COLOR IMPRINT: Not Available
- SECOND SIDE IMPRINT: Add .25(G) per piece.
- PACKAGING: Gift Box
- SHIPPING: Please note this item is not eligible to ship via air freight. All orders will ship ground, and only into the continental US.
- LIFESTYLE IMAGE: The #25610 Wireless Speaker With Touch Sensor Night Light is available in our lifestyle library Click here to see and share the lifestyle image of the #25610 - Wireless Speaker With Touch Sensor Night Light.