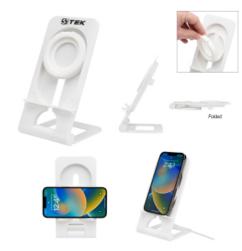

## Description

- COLOR AVAILABLE: White.
   IMPRINT COLORS: Standard Pad-Print Colors

- INVIENTING COLORS: STANDARD PAG-PRINT COLORS
  APPROXIMATE SIZE: 3 ¾" W x 7 ½" H
  IMPRINT AREA AND METHOD: 2" W x ¼" H
  SET UP CHARGE: \$40.00(G), \$25.00(G) on re-orders.
  MULTI-COLOR IMPRINT: Not Available
  PACKAGING: Bulk

## Highlights

- Holds A Variety Of Phone Sizes For Easy Viewing
   Horizontal Or Vertical Orientation
   Insert Magnetic Wireless Charger To Charge Device (Not Included)