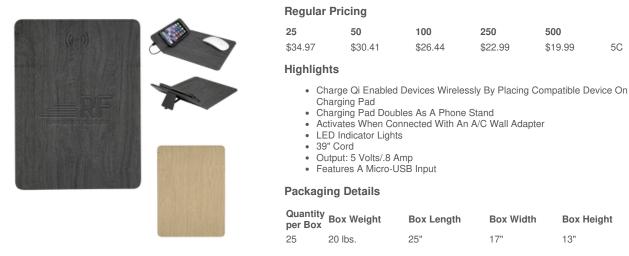

## #2769 Woodgrain Wireless Charging Mouse Pad With Phone Stand

Dimensions are in inches. Weight is in pounds.

## Description

- COLORS AVAILABLE: Beige or Gray Woodtone.
- IMPRINT COLORS: Standard Silk-Screen Colors
  APPROXIMATE SIZE: 8 34" W x 11 34" H
- IMPRINT AREA AND METHOD: 4" W x 4" H
- SET UP CHARGE: Debossed: \$50.00(G) Silk-Screen: \$40.00(G) Re-orders: \$25.00(G)
- MULTI-COLOR IMPRINT: Not Available
- PACKAGING: Gift Box
- · PLEASE NOTE: Wood and Bamboo products are prone to color variances and will vary between dye lots. Color variances are to be expected as no two wood or bamboo products will be the exact same shade even within the same dye lot. Wood products are prone to color variances and will vary between dye lots. Color variances are to be expected as no two wood products will be the exact same shade even within the same dye lot.