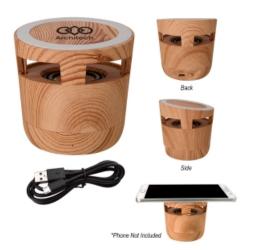

### Highlights

- Charge Qi Enabled Devices Wirelessly By Placing Compatible Device On Top Of Charging Pad
- Wireless Speaker Featuring High Definition Bluetooth® Technology
- Simply Pair Your Device With The Speaker To Enjoy Dynamic Stereo Sound
- Made Of ABS Material
- LED Indicator Light
- Non-Slip Bottom Output: 5 Volts/900mA
- Features A Micro-USB Input (Cord Included)
- Pairs From Up To 30 Feet Away
- · Perfect For Your Home, Office Or Outdoor Activities
- Please Note That Some Computer And Laptop USB Ports May Not Supply Enough Power To Charge A Device Using This Charging Pad
- The Bluetooth® word mark and logos are registered trademarks owned by the Bluetooth SIG, Inc. and any use of such marks by Hit Promotional Products, Inc. is under license. Other trademarks and trade names are those of their respective owners.

### Description

- COLORS AVAILABLE: Woodtone.
- IMPRINT COLORS: Standard Pad-Print Colors
- APPROXIMATE SIZE: 3" Diameter
- IMPRINT AREA AND METHOD: 1 1/2" Diameter •
- SET UP CHARGE: \$40.00(G) per color. \$25.00(G) on re-orders.
- MULTI-COLOR IMPRINT: Add .25(G) per extra color, per piece. (2 Color Maximum)
- PACKAGING: Gift Box
- COMPATIBLE ITEMS: Also Available With A Type-C Input and 10W Output. See 29442 Woodgrain Wireless Charging Pad And Speaker 2.0 for details.
- · PLEASE NOTE: Wood products are prone to color variances and will vary between dye lots. Color variances are to be expected as no two wood products will be the exact same shade even within the same dye lot.