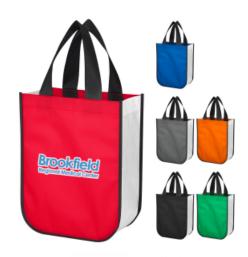

# #30001 Lola Non-Woven Shopper Tote Bag With 100% RPET Material

## **Highlights**

- Made From Post Consumer Recycled Materials
- Recycled Polyester (rPET) is Obtained By Melting Down Existing Plastic Bottles And Other Material Sources To Create New Polyester Fiber
- 13 ½" Handles
- 4 ½" Gusset
- Spot Clean/Air Dry
- This Material Is Recyclable In Limited Facilities In The US. Consumers Should Check Their Local Recycling Capacities Before Placing In Their Recycling Bins.

## Description

- COLORS AVAILABLE: Black, Gray, Kelly Green, Orange, Red or Royal Blue.
- IMPRINT COLORS: Standard Silk-Screen or Transfer Colors
- APPROXIMATE SIZE: 9 1/4" W x 11 3/4" H x 4 1/2" D
- IMPRINT AREA AND METHOD: 6" W x 7" H
  SET UP CHARGE: \$50.00(G) per color, per side. \$25.00(G) on re-orders.
- MULTI-COLOR IMPRINT: Transfer: Add .50(G) per extra color, per side, per piece. \*4-Color Process: Total Set Up Charge: \$200.00(G). One Color included in price, 3 additional colors at .50(G) per color, per side, per piece. Set Up Charges also apply to re-orders. Additional production time required.
- SECOND SIDE IMPRINT: Add .50(G) per color, per piece.
  NON-WOVEN ITEMS: All text on Non-Woven items must be a minimum of 1/6" thick. San serif, block style font is recommended to achieve best imprint. Please avoid fine lines. Please Note: If you purchase any Non-Woven blank items to imprint yourself, Special Care Must be Taken By You. EXCESSIVE HEAT WILL DAMAGE THE ITEM.
- PACKAGING: Bulk