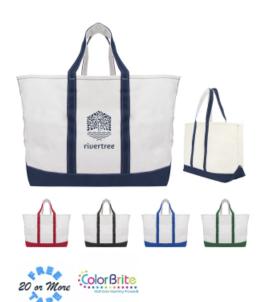

## **Highlights**

- · Made Of Heavy Duty 24 Oz. Cotton Canvas
- Extra Large Tote With Open Main Compartment
- 56 Liter Capacity
- 20" Handles
- 10" Gusset
- Spot Clean/Air Dry

## Description

- · COLORS AVAILABLE: Natural with Black, Forest Green, Navy, Red or Royal Blue.
- IMPRINT COLORS: Standard Silk-Screen or Transfer Colors
- APPROXIMATE SIZE: 28" W x 15" H x 10" D
- IMPRINT AREA AND METHOD: Silk-Screen or Transfer: 4" W x 10" H Embroidered: 4" Diameter
- SET UP CHARGE: \$50.00(G) per color. \$25.00(G) on re-orders.
- INDIVIDUAL PERSONALIZATION: Initials Add \$5.00(G) per bag to the embroidered price. Names Add \$8.00(G) per bag to the embroidered price. Note Names and Initials not to exceed 1" height and not smaller than ½".
- MULTI-COLOR IMPRINT: Silk-Screen: Add .50(G) per extra color, per piece. (2 Color Maximum) Transfer: Add .50(G) per extra color, per piece. \*4-Color Process: Total Set Up Charge: \$200.00(G). One Color included in price, 3 additional colors at .50(G) per color, per piece. Set Up Charges also apply to re-orders. Production Time: 5-7 days after proof approval.
- EMBROIDERY INFORMATION: Price includes up to 7 thread colors and 5,000 stitches.
- THREAD COLORS: All standard Madeira thread colors. Add .35(G) per bag for Metallic Gold & Silver, per 1,000 stitches.
- TAPE CHARGE: \$100.00(G) for all new orders. For designs exceeding 5,000 stitches, add \$35.00(G) per each additional 1,000 stitches to the embroidery tape charge and .35(G) running charge for every additional 1,000 stitches to the price of the bag. Additional stitch charges also apply to all free tape orders.
- PACKAGING: Bulk
- LIFESTYLE IMAGE: The #30052 The Madelyn Boat Tote Bag is available in our lifestyle library. <u>Click here</u> to see and share the lifestyle image
  of the #30052 The Madelyn Boat Tote Bag.