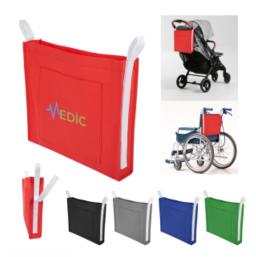

## **Highlights**

- Made Of 100 Gram Non-Woven, Coated Water-Resistant Polypropylene
- Large, Open Main Compartment
- · Hook And Loop Straps Attach To The Back Of A Wheelchair Or Stroller
- Front Slip Pocket
- 3" Gusset
- Spot Clean/Air Dry

### Description

- COLORS AVAILABLE: Black, Gray, Kelly Green, Red or Royal Blue.
- IMPRINT COLORS: Standard Silk-Screen or Transfer Colors
- APPROXIMATE SIZE: 15" W x 13" H x 3" D IMPRINT AREA AND METHOD: 7 ½" W x 6" H
- SET UP CHARGE: \$50.00(G) per color, per side. \$25.00(G) on re-orders.
  MULTI-COLOR IMPRINT: Silk-Screen: Add .50(G) per extra color, per side, per piece. (2 Color Maximum) Transfer: Add .50(G) per extra color, per side, per piece. \*4-Color Process: Total Set Up Charge: \$200.00(G). One Color included in price, 3 additional colors at .50(G) per color, per piece. Set Up Charges also apply to re-orders. Additional production time required.
- SECOND SIDE IMPRINT: Add .50(G) per color, per piece.
- NON-WOVEN ITEMS: All text on Non-Woven items must be a minimum of 1/6" thick. San serif, block style font is recommended to achieve best imprint. Please avoid fine lines. Please Note: If you purchase any Non-Woven blank items to imprint yourself, Special Care Must be Taken By You. EXCESSIVE HEAT WILL DAMAGE THE ITEM.
- PACKAGING: Bulk
- LIFESTYLE IMAGE: The #30070 Non-Woven Attachable Tote Bag is available in our lifestyle library. Click here to see and share the lifestyle image of the #30070 - Non-Woven Attachable Tote Bag.