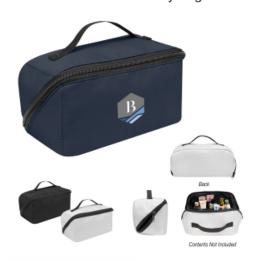

## **Highlights**

- · Made Of 230D Twill Polyester With Matte Polyester Lining
- Large Zippered Main Compartment
- Interior Zippered Pocket And Slip Pockets For Organizing
- Web Carrying Handle
- Spot Clean/Air Dry

# Description

- · COLORS AVAILABLE: Black, Gray or Navy.
- IMPRINT COLORS: Standard Silk-Screen or Transfer Colors
- APPROXIMATE SIZE: 9" W x 5" H x 4 1/4" D
- IMPRINT AREA AND METHOD: Silk-Screen or Transfer: 6" W x 2 ½" H Embroidered: 3" W x 2" H
   SET UP CHARGE: Silk-Screen or Transfer: \$50.00(G) per color. \$25.00(G) on re-orders.
- INDIVIDUAL PERSONALIZATION: Initials Add \$5.00(G) per bag to the embroidered price. Names Add \$8.00(G) per bag to the embroidered price. Note Names and Initials not to exceed 1" height and not smaller than ½".
- MULTI-COLOR IMPRINT: Transfer: Add .50(G) per extra color, per piece. \*4 Color Process: Total Set Up Charge: \$200.00(G). One Color included in price, 3 additional colors at .50(G) per color, per piece. Set Up Charges also apply to re-orders. Additional production time required.