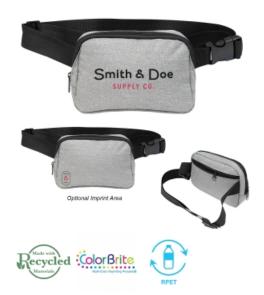

# #30095 Everett RPET Heathered Belt Bag

### **Highlights**

- Made From Post Consumer Recycled Materials
- Recycled Polyester (rPET) is Obtained By Melting Down Existing Plastic Bottles And Other Material Sources To Create New Polyester Fiber
- Lining, Zipper and Buckle Are Not rPET
- Can Be Worn As A Fanny Pack Or As A Chest Sling
- Zippered Main Compartment
- Back Zippered Pocket
- 2" Gusset
- 40" Strap, 52" Including Bag
- Adjustable Waist Strap
- Spot Clean/Air Dry

#### Description

- COLORS AVAILABLE: Heather Gray.
- IMPRINT COLORS: Standard Silk-Screen or Transfer Colors
- APPROXIMATE SIZE: 7 1/2" W x 5" H x 2" D
- IMPRINT AREA AND METHOD: Middle Center: 4 1/2" W x 1 1/2" H Lower Left Or Right Corner: 1 1/4" W x 1 1/4" H Standard imprint is middle center unless otherwise specified on PO.
- SET UP CHARGE: \$50.00(G) per color, per position. \$25.00(G) on re-orders.
- MULTI-COLOR IMPRINT: Silk-Screen: Add .50(G) per extra color, per position, per piece. (2 Color Maximum). color, per position, per piece. \*4-Color Process: Total Set Up Charge: \$200.00(G). One Color included in pricé, 3 additional colors at .50(G) per color, per position, per piece. Set Up Charges also apply to re-orders. Additional production time required.