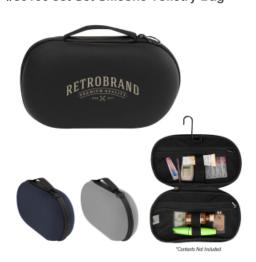

## #30106 Jet Set Silicone Toiletry Bag

#### Highlights

- Made Of Combo: Silicone And Mesh
- Zippered Main Compartment And Carrying Handle
  Interior Mesh Pocket
  Interior Hook For Hanging

- Spot Clean/Air Dry

# Description

- COLORS AVAILABLE: Black, Gray or Navy.
- IMPRINT COLORS: Standard Silk-Screen Colors

- APPROXIMATE SIZE: 10" W x 6 ¼" H x 3 ½" D
  IMPRINT AREA AND METHOD: 3" W x 2" H
  SET UP CHARGE: C\$60.30(G), C\$33.50(G) on re-orders.
- MULTI-COLOR IMPRINT: Not Available
- PACKAGING: Bulk
- LIFESTYLE IMAGE: The #30106 Jet Set Silicone Toiletry Bag is available in our lifestyle library Click here to see and share the lifestyle image of the #30106 - Jet Set Silicone Toiletry Bag.