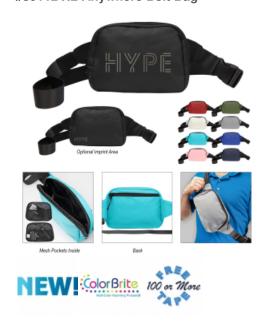

# Highlights

- Made of 230D Twill Polyester With 240D Twill Polyester Lining
- · Can Be Worn As A Fanny Pack Or As A Chest Sling
- Zippered Main Compartment
- Back Zippered Pocket
- 2 Interior Mesh Pockets
- 2 1/5" Gusset
- 46 ½" Strap, 54 ½" Including Bag
  Adjustable Waist Strap With Elastic Loop On Belt's End
- Spot Clean/Air Dry

## Description

- COLORS AVAILABLE: Black, Gray, Ivory, Navy, Olive, Pink, Red, Royal Blue or Teal.
- IMPRINT COLORS: Standard Silk-Screen or Transfer Colors
- APPROXIMATE SIZE: 8" W x 5 ¾" H x 2 1/5" D
- IMPRINT AREA AND METHOD: Silk-Screen or Transfer: Middle Center: 6" W x 4" H Lower Left Or Right Corner: 2" W x 2" H Standard Imprint is middle center unless otherwise specified on PO. Embroidered: Middle Center: 2 ½" Diameter
- SET UP CHARGE: Silk-Screen or Transfer: C\$67.00(G) per color, per position. C\$33.50(G) on re-orders.
- MULTI-COLOR IMPRINT: Transfer: Add C\$0.7(G) per extra color, per position, per piece. \*4-Color Process: Total Set Up Charge: C\$268.03(G). One Color included in price, 3 additional colors at C\$0.7(G) per color, per position, per piece. Set Up Charges also apply to reorders. Additional production time required.
- SECOND POSITION: Silk-Screen or Transfer: Add C\$0.7(G) per color, per piece.
- EMBROIDERY INFORMATION: Price includes up to 7 thread colors and 5,000 stitches.
- THREAD COLORS: All standard Madeira thread colors. Add C\$0.5(G) per bag for Metallic Gold & Silver, per 1,000 stitches.
- TAPE CHARGE: C\$134.03(G) for all new orders. For designs exceeding 5,000 stitches, add C\$46.93(G) per each additional 1,000 stitches to the embroidery tape charge and C\$0.5(G) running charge for every additional 1,000 stitches to the price of the bag. Additional stitch charges also apply to all free tape orders.
- PACKAGING: Bulk.