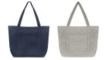

# Description

- · COLORS AVAILABLE: Heather Gray, Natural or Navy.
- IMPRINT COLORS: Standard Silk-Screen or Transfer Colors
- APPROXIMATE SIZE: 21" W x 14" H, 7" Bottom Gusset
- IMPRINT AREA AND METHOD: Silk-Screen or Transfer: 6" W x 6" H Embroidered: 3 1/2" W x 2 1/2" H
- SET UP CHARGE: Silk-Screen or Transfer: \$50.00(G) per color. \$25.00(G) on re-orders.
- INDIVIDUAL PERSONALIZATION: Embroidery: Initials Add \$5.00(G) per bag to the embroidered price. Names Add \$8.00(G) per bag to the embroidered price. Note Names and Initials not to exceed 1" height and not smaller than ½".
- MULTI-COLOR IMPRINT: Silk-Screen: Add .50(G) per extra color, per piece. (2 Color Maximum) Transfer: Add .50(G) per extra color, per piece. \*4-Color Process: Total Set Up Charge: \$200.00(G). One Color included in price, 3 additional colors at .50(G) per color, per side, per piece. Set Up Charges also apply to re-orders. Additional production time required.
- EMBROIDERY INFORMATION: Price includes up to 7 thread colors and 5,000 stitches.
- THREAD COLORS: All standard Madeira thread colors. Add .35(G) per bag for Metallic Gold & Silver, per 1,000 stitches.
- TAPE CHARGE: \$100.00(G) for all new orders. For designs exceeding 5,000 stitches, add \$35.00(G) per each additional 1,000 stitches to the embroidery tape charge and .35(G) running charge for every additional 1,000 stitches to the price of the bag. Additional stitch charges also apply to all free tape orders.
- PACKAGING: Bulk.
- OPTIONAL PATCHES: Leather, Leatherette and Woven Patches available. <u>Click here</u> for more information. Visit patch page for pricing & information. Flex Patch 0PATCH18 Puff Patch 0PATCH20 Tackle Twill Patch 0PATCH19 Woven Patch Round 0PATCH4 Woven Patch Square or Rectangle 0PATCH5 Leather & Leatherette Patches 0PATCH1, 0PATCH6