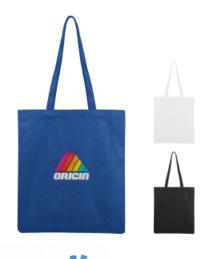

## **Highlights**

- Made Of 100% Polyester
- Terry Fabric Front Face With White Cotton Backing
- 24" Handles
- Spot Clean/Air Dry

# Description

- COLORS AVAILABLE: Black, Royal Blue or White.
- IMPRINT COLORS: Standard Silk-Screen or Transfer Colors. Standard Pricing Includes One Color Imprint In One Location.
- APPROXIMATE SIZE: 14 1/2" W x 15 3/4" H
- IMPRINT AREA AND METHOD: Silk-Screen or Transfer: 8" W x 8" H Embroidered: 4" Diameter
- SET UP CHARGE: Silk-Screen or Transfer: \$50.00(G) per color, per side. \$25.00(G) on re-orders.
- INDIVIDUAL PERSONALIZATION: Initials Add \$5.00(G) per bag to the embroidered price. Names Add \$8.00(G) per bag to the embroidered price. Note Names and Initials not to exceed 1" height and not smaller than ½".
- MULTI-COLOR IMPRINT: Silk-Screen: Add .50(G) per extra color, per side, per piece. (2 Color Maximum).
  Transfer: Add .50(G) per extra color, per side, per piece.
  \*4 Color Process: Total Set Up Charge: \$200.00(G). One Color included in price, 3 additional colors at .50(G) per color, per side, per piece. Set Up Charges also apply to re-orders. Additional production time required.
- SECOND SIDE IMPRINT: Add .50(G) per color, per piece.
- EMBROIDERY INFORMATION: Price includes up to 7 thread colors and 7,000 stitches.
- THREAD COLORS: All standard Madeira thread colors. Add .35(G) per bag for Metallic Gold & Silver, per 1,000 stitches.
- TAPE CHARGE: Free tape up to 7,000 stitches. For designs exceeding 7,000 stitches, add \$35.00(G) per each additional 1,000 stitches to the embroidery tape charge and .35(G) running charge for every additional 1,000 stitches to the price of the bag, for 3D Embroidery add .54(G). Additional stitch charges also apply to all free tape orders.
- PACKAGING: Bulk.