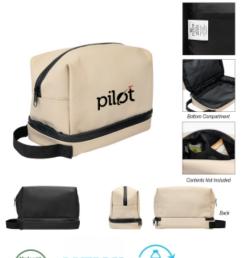

## Highlights

- Made Of Combo: 85% rPET Foggy PU & 210D Polyester With 2MM PE Foam Lining
- Made From Post Consumer Recycled Materials
- Recycled Polyester (rPET) is Obtained By Melting Down Existing Plastic Bottles And Other Material Sources To Create New Polyester Fiber
- Inside Lining, Inside Foam, Binding, Zipper, Handle And Label Are Not rPET
- Zippered Main Compartment
- **Double Zippered Bottom Compartment**
- Handle For Easy Carrying
- 2 Interior Slip Pockets .
- Spot Clean/Air Dry

### Description

- COLORS AVAILABLE: Beige or Black.
- IMPRINT COLORS: Standard Silk-Screen Colors
- APPROXIMATE SIZE: 6 1/2" W x 9" H .
- IMPRINT AREA AND METHOD: Silk-Screen: 5" W x 3" H Embroidered: 3 1/2" Diameter
- SET UP CHARGE: \$45.00(G), \$25.00(G) on re-orders.
- MULTI-COLOR IMPRINT: Not Available
- EMBROIDERY INFORMATION: Price includes up to 7 thread colors and 5,000 stitches.
  THREAD COLORS: All standard Madeira thread colors. Add .35(G) per bag for Metallic Gold & Silver, per 1,000 stitches.
- TAPE CHARGE: \$100.00(G) for all new orders. For designs exceeding 5,000 stitches, add \$35.00(G) per each additional 1,000 stitches to the embroidery tape charge and .35(G) running charge for every additional 1,000 stitches to the price of the bag. Additional stitch charges also apply to all free tape orders.
- PACKAGING: Bulk.
- LIFESTYLE IMAGE: The #30143 Hudson rPET Leatherette Cosmetic Bag is available in our lifestyle library Click here to see and share the lifestyle image of the #30143 Hudson rPET Leatherette Cosmetic Bag.