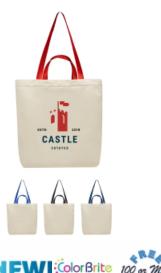

## #30145 Melissa Tote Bag

## Description

- · COLORS AVAILABLE: Black, Red, Royal Blue or Navy, all with Natural.
- IMPRINT COLORS: Standard Silk-Screen or Transfer Colors
- APPROXIMATE SIZE: 17 3/4" W x 14 3/4" H x 4" D

- IMPRINT AREA AND METHOD: Silk-Screen or Transfer: 10" W x 10" H Embroidered: 5" Diameter On Either Side Must Specify On PO.
  SET UP CHARGE: Silk-Screen or Transfer: \$50.00(G) per color , per side. \$25.00(G) on re-orders.
  INDIVIDUAL PERSONALIZATION: Embroidery: Initials Add \$5.00(G) per bag to the embroidered price. Names Add \$8.00(G) per bag to the embroidered price. Note - Names and Initials not to exceed 1" height and not smaller than 1/2".
- MULTI-COLOR IMPRINT: Silk-Screen: Add .50(G) per extra color, per side, per piece. (2 Color Maximum) Transfer: Add .50(G) per extra color, per side, per piece. \*4-Color Process: Total Set Up Charge: \$200.00(G). One Color included in price, 3 additional colors at .50(G) per color, per piece. Set Up Charges also apply to re-orders. Additional production time required.
- SECOND SIDE IMPRINT: Add .50(G) per color, per piece.
- EMBROIDERY INFORMATION: Price includes up to 7 thread colors and 7,000 stitches.
- THREAD COLORS: All standard Madeira thread colors. Add .35(G) per bag for Metallic Gold & Silver, per 1,000 stitches.
- TAPE CHARGE: \$100.00(G) for all new orders. For designs exceeding 7,000 stitches, add \$35.00(G) per each additional 1,000 stitches to the embroidery tape charge and .35(G) running charge for every additional 1,000 stitches to the price of the bag. Additional stitch charges also apply to all free tape orders.
- PACKAGING: Bulk.