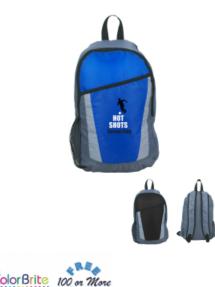

## Highlights

- Made Of 210D Polyester
- Adjustable Padded Shoulder Straps And Web Carrying Handle
- Side Mesh Pocket
- Large Front Pocket
- Zippered Main Compartment
- Spot Clean/Air Dry

## Description

- COLORS AVAILABLE: Black or Royal Blue, all with Gray Trim and Back.
- IMPRINT COLORS: Transfer Colors
- APPROXIMATE SIZE: 11" W x 17" H x 5" D
- IMPRINT AREA AND METHOD: Transfer: 3 1/2" W x 7" H Embroidered: 4" Diameter
- SET UP CHARGE: Transfer: \$50.00(G) per color. \$25.00(G) on re-orders.
- INDIVIDUAL PERSONALIZATION: Initials add \$5.00(G) per bag to the embroidered price. Names add \$8.00(G) per bag to the embroidered price. Note Names and Initials not to exceed 1" height and not smaller than 1/2".
- MULTI-COLOR IMPRINT: Transfer: Add .50(G) per extra color, per piece. \*4 Color process: Total Set Up Charge: \$200.00(G). One Color
- included in price, 3 additional colors at .50(G) per color, per piece. Set Up Charges also apply to re-orders. Additional production time required.
  EMBROIDERY INFORMATION: Price includes up to 7 thread colors and 5,000 stitches.
- THREAD COLORS: All standard Madeira thread colors. Add .35(G) per bag for Metallic Gold & Silver, per 1,000 stitches.
- TAPE CHARGE: \$100.00(G) for all new orders. For designs exceeding 5,000 stitches, add \$35.00(G) per each additional 1,000 stitches to the embroidery tape charge and .35(G) running charge for every additional 1,000 stitches to the price of the bag. Additional stitch charges also apply to all free tape orders.
- PACKAGING: Bulk