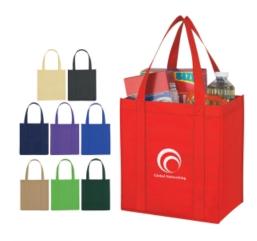

## **Highlights**

- Made Of 80 Gram Non-Woven, Coated Water-Resistant Polypropylene
- Great For Grocery Stores, Markets, Book Stores, Etc.
- 8" Gusset With Matching Covered Bottom Insert
- Reusable
- 21" Handles
- Spot Clean/Air Dry

## Description

- COLORS AVAILABLE: Black, Royal Blue, Kelly Green, Forest Green, Red, Purple, Navy, Natural or Tan. Tan Made With Recycled Materials.
- IMPRINT COLORS: Standard Silk-Screen or Transfer Colors
- APPROXIMATE SIZE: 12" W x 13" H x 8" D
- IMPRINT AREA AND METHOD: 4 ½" W x 7" H
- SET UP CHARGE: \$50.00(G) per color, per side. \$25.00(G) on re-orders.
  MULTI-COLOR IMPRINT: Silk-Screen: Add .50(G) per extra color, per side, per piece. (2 Color Maximum) \*Transfer: Add .50(G) per extra color, per side, per piece. \*4 Color Process: Add. 95(G) per side, per piece. Total Set Up Charge: \$95.00(G) per side. Four Colors included in price. \$50.00(G) set up charge on re-orders. Additional production time required.
- SECOND SIDE IMPRINT: Add .50(G) per color, per piece.
- NON-WOVEN ITEMS: All text on Non-Woven items must be a minimum of 1/8" thick. San serif, block style font is recommended to achieve best imprint. Please avoid fine lines. Please Note: If you purchase any Non-Woven blank items to imprint yourself, Special Care Must be Taken By You. EXCESSIVE HEAT WILL DAMAGE THE ITEM.
- PACKAGING: Bulk