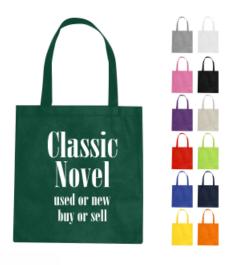

## Highlights

- · Made Of 80 Gram Non-Woven, Coated Water-Resistant Polypropylene
- 24" Handles
- Great For Grocery Stores, Markets, Book Stores, Gift Bags, Etc.
- Reusable
- Spot Clean/Air Dry

### Description

- COLORS AVAILABLE: Black, Forest Green, Gray, Ivory, Lime Green, Navy, Orange, Pink, Purple, Red, Royal Blue, White or Yellow. Black or Ivory Made With Recycled Materials.
- IMPRINT COLORS: Standard Silk-Screen or Transfer Colors
- APPROXIMATE SIZE: 15" W x 16" H
- IMPRINT AREA AND METHOD: 10" W x 10" H
- SET UP CHARGE: \$50.00(G) per color, per side. \$25.00(G) on re-orders.
- MULTI-COLOR IMPRINT: Silk-Screen: Add .50(G) per extra color, per piece. (2 Color Maximum) Transfer: Add .50(G) per extra color, per side, per piece. \*4 Color Process: Total Set Up Charge: \$200.00(G). One Color included in price, 3 additional colors at .50(G) per color, per side, per piece. Set Up Charges also apply to re-orders. Additional production time required.
- SECOND SIDE IMPRINT: Add .50(G) per color, per piece.
- NON-WOVEN ITEMS: All text on Non-Woven items must be a minimum of 1/6" thick. San serif, block style font is recommended to achieve best
  imprint. Please avoid fine lines. Please Note: If you purchase any Non-Woven blank items to imprint yourself, Special Care Must be Taken By
  You. EXCESSIVE HEAT WILL DAMAGE THE ITEM.
- PACKAGING: Bulk