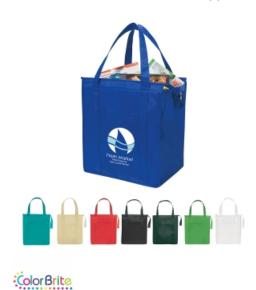

### **Highlights**

- Made Of 80 Gram Non-Woven, Coated Water-Resistant Polypropylene
  Foil Laminated PE Foam Insulation
- · Great For Grocery Stores, Markets, Etc.
- Top Zippered Closure
- Front Pocket
- Keeps Food Hot Or Cold
- 9" Gusset
- Reusable
- 23" Handles
- Spot Clean/Air Dry

### Description

- COLORS AVAILABLE: Black, White, Teal, Royal Blue, Kelly Green, Forest Green, Red or Natural.
- IMPRINT COLORS: Standard Silk-Screen or Transfer Colors
- APPROXIMATE SIZE: 13" W x 15" H x 9" D
  IMPRINT AREA AND METHOD: 4 1/4" W x 6" H
- SET UP CHARGE: C\$67.00(G) per color. C\$33.50(G) on re-orders.
- MULTI-COLOR IMPRINT: Transfer: Add C\$0.7(G) per extra color, per piece. \*4 Color Process: Total Set Up Charge: C\$268.03(G). One Color included in price, 3 additional colors at C\$0.7(G) per color, per piece. Set Up Charges also apply to re-orders. Additional production time
- NON-WOVEN ITEMS: All text on Non-Woven items must be a minimum of 1/s" thick. San serif, block style font is recommended to achieve best imprint. Please avoid fine lines. Please Note: If you purchase any Non-Woven blank items to imprint yourself, Special Care Must be Taken By You. EXCESSIVE HEAT WILL DAMAGE THE ITEM.
- PACKAGING: Bulk