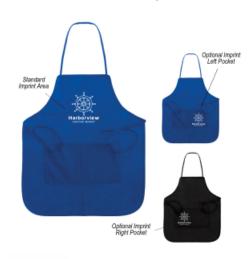

### **Highlights**

- Made Of 80 Gram Non-Woven, Coated Water-Resistant Polypropylene
- 2 Front Pockets
- Tie Straps
- Hand Wash Recommended

#### Description

- COLORS AVAILABLE: Black or Royal Blue.
- IMPRINT COLORS: Standard Silk-Screen or Transfer Colors
- APPROXIMATE SIZE: 24" W x 28" H
- IMPRINT AREA AND METHOD: Standard Center Chest: 8" W x 8" H Optional Pocket: 5 ½" W x 6" H Standard Imprint Area is Center Chest. Optional Imprint Area is on Pocket. (Must Specify Left or Right Pocket on Order) Imprint on Standard Location Unless Otherwise Specified on Order. For Printing on Multiple Positions, Add \$50.00(G) Set Up Plus .50(G) Per Position, Per Piece.
- SET UP CHARGE: \$50.00(G) per color, per position. \$25.00(G) on re-orders.
- MULTI-COLOR IMPRINT: Transfer: Add .50(G) per extra color, per piece, per position. \*4 Color Process: Total Set Up Charge: \$200.00(G).
  One Color included in price, 3 additional colors at .50(G) per color, per position, per piece. Set Up Charges also apply to re-orders. Additional production time required.
- NON-WOVEN ITEMS: All text on Non-Woven items must be a minimum of 1/8" thick. San serif, block style font is recommended to achieve best imprint. Please avoid fine lines. Please Note: If you purchase any Non-Woven blank items to imprint yourself, Special Care Must be Taken By You. EXCESSIVE HEAT WILL DAMAGE THE ITEM.
- PACKAGING: Bulk