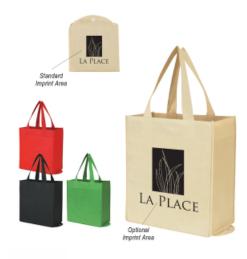

## **Highlights**

- Made Of 80 Gram Non-Woven, Coated Water-Resistant Polypropylene
- Folds Down For Convenient Storage
- Snap Closure
- Great For Grocery Stores, Markets, Book Stores, Etc.
- Reusable
- 20" Handles
- Spot Clean/Air Dry

## Description

- COLORS AVAILABLE: Black, Kelly Green, Natural or Red.
- IMPRINT COLORS: Standard Silk-Screen or Transfer Colors
- APPROXIMATE SIZE: Opened: 13 1/2" W x 14 1/2" H x 6 3/4" D Folded: 6 3/4" W x 6 1/2" H
- IMPRINT AREA AND METHOD: Standard: Folded: 4" W x 4" H Optional: Opened: 10" W x 10" H For Optional Imprint Area Only Add .50(G) Per Piece.
- SET UP CHARGE: \$50.00(G) per color, per position. \$25.00(G) on re-orders.
- MULTI-COLOR IMPRINT: Transfer: Add .50(G) per extra color, per position, per piece. \*4 Color Process: Total Set Up Charge: \$200.00(G).
   One Color included in price, 3 additional colors at .50(G) per color, per position, per piece. Set Up Charges also apply to re-orders. Additional production time required.
- SECOND POSITION IMPRINT: Add .50(G) per color, per piece.
- NON-WOVEN ITEMS: All text on Non-Woven items must be a minimum of 1/8" thick. San serif, block style font is recommended to achieve best
  imprint. Please avoid fine lines. Please Note: If you purchase any Non-Woven blank items to imprint yourself, Special Care Must be Taken By
  You. EXCESSIVE HEAT WILL DAMAGE THE ITEM.
- PACKAGING: Bulk