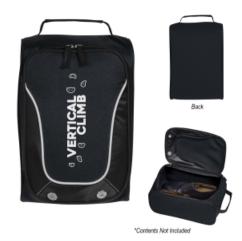

### Highlights

- Made Of 600D Dobby Material
- Double Zippered Main Compartment
- Air Vents
- Web Carrying Handle
- Spot Clean/Air Dry

# Description

- COLORS AVAILABLE: Black.
- IMPRINT COLORS: Standard Silk-Screen or Transfer Colors
- APPROXIMATE SIZE: 8 ½" W x 12 ½" H x 6" D
- IMPRINT AREA AND METHOD: Silk-Screen or Transfer: 3" W x 7" H Embroidered: 3" Diameter
- SET UP CHARGE: Silk-Screen or Transfer: \$50.00(G) per color. \$25.00(G) on re-orders.
- INDIVIDUAL PERSONALIZATION: Initials Add \$5.00(G) per bag to the embroidered price. Names Add \$8.00(G) per bag to the embroidered price. Note Names and Initials not to exceed 1" height and not smaller than ½".
- MULTI-COLOR IMPRINT: Silk-Screen or Transfer: Add .50(G) per extra color, per piece. \*4 Color Process: Total Set Up Charge: \$200.00(G).
  One Color included in price, 3 additional colors at .50(G) per color, per piece. Set Up Charges also apply to re-orders. Additional production time required.
- EMBROIDERY INFORMATION: Price includes up to 7 thread colors and 5,000 stitches.
- THREAD COLORS: All standard Madeira thread colors. Add .35(G) per bag for Metallic Gold & Silver, per 1,000 stitches.
- TAPE CHARGE: \$100.00(G) for all new orders. For designs exceeding 5,000 stitches, add \$35.00(G) per each additional 1,000 stitches to the embroidery tape charge and .35(G) running charge for every additional 1,000 stitches to the price of the bag. Additional stitch charges also apply to all free tape orders.
- PACKAGING: Bulk