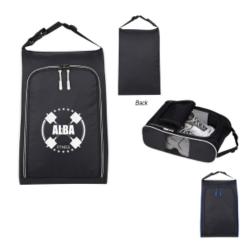

#### Highlights

- Made Of 420D Polyester
- Double Zippered Main Compartment
- Side Mesh For Ventilation
- Adjustable Web Carrying Handle With Buckle Closure
- Accommodates Most Shoes Up To US Men's Size 12
- Spot Clean/Air Dry

### Description

- COLORS AVAILABLE: Black with Blue or White Trim.
- IMPRINT COLORS: Standard Silk-Screen or Transfer Colors
- APPROXIMATE SIZE: 9 3/4" W x 15" H x 5 1/2" D
- IMPRINT AREA AND METHOD: Silk-Screen or Transfer: 6" W x 9" H Embroidered: 4" Diameter
   SET UP CHARGE: Silk-Screen or Transfer: \$50.00(G) per color. \$25.00(G) on re-orders.
- MULTI-COLOR IMPRINT: Transfer: Add .50(G) per extra color, per piece. \*4-Color Process: Total Set Up Charge: \$200.00(G). One Color
- included in price, 3 additional colors at .50(G) per color, per piece. Set Up Charges also apply to re-orders. Additional production time required. • EMBROIDERY INFORMATION: Price includes up to 7 thread colors and 5,000 stitches.
- THREAD COLORS: All standard Madeira thread colors. Add .35(G) per bag for Metallic Gold & Silver, per 1,000 stitches.
  TAPE CHARGE: \$100.00(G) for all new orders. For designs exceeding 5,000 stitches, add \$35.00(G) per each additional 1,000 stitches to the embroidery tape charge and .35(G) running charge for every additional 1,000 stitches to the price of the bag. Additional stitch charges also apply to all free tape orders.
- PACKAGING: Bulk