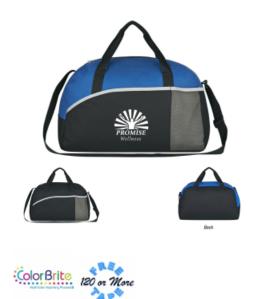

#### Highlights

- Made Of 600D Polyester
- Adjustable Shoulder Strap And Web Carrying Handles
- Zippered Main Compartment
- Front Pocket
- Side Mesh Pocket
- Spot Clean/Air Dry

### Description

- · COLORS AVAILABLE: Black with Royal Blue or Black Accents, all with Gray Trim.
- IMPRINT COLORS: Standard Silk-Screen or Transfer Colors
- APPROXIMATE SIZE: 18" W x 11" H x 8" D
- IMPRINT AREA AND METHOD: Silk-Screen or Transfer: 7" W x 4 1/2" H Embroidered: 4" Diameter
- SET UP CHARGE: Silk-Screen or Transfer: \$50.00(G) per color. \$25.00(G) on re-orders.
- INDIVIDUAL PERSONALIZATION: Initials Add \$5.00(G) per bag to the embroidered price. Names Add \$8.00(G) per bag to the embroidered price. Note Names and Initials not to exceed 1" height and not smaller than ½".
- MULTI-COLOR IMPRINT: Transfer: Add .50(G) per extra color, per piece. \*4 Color Process: Total Set Up Charge: \$200.00(G). One Color
- included in price, 3 additional colors at .50(G) per color, per piece. Set Up Charges also apply to re-orders. Additional production time required. • EMBROIDERY INFORMATION: Price includes up to 7 thread colors and 5,000 stitches.
- THREAD COLORS: All standard Madeira thread colors. Add .35(G) per bag for Metallic Gold & Silver, per 1,000 stitches.
- TAPE CHARGE: \$100.00(G) for all new orders. For designs exceeding 5,000 stitches, add \$35.00(G) per each additional 1,000 stitches to the embroidery tape charge and .35(G) running charge for every additional 1,000 stitches to the price of the bag. Additional stitch charges also apply to all free tape orders.
- PACKAGING: Bulk
- OPTIONAL LUGGAGE TAG: Promote On The Go With 7516 Luggage Tag. Tags Will Not Be Attached To Bag.
- OPTIONAL PATCHES: Visit patch page for pricing & information. Flex Patch <u>OPATCH18</u> Puff Patch <u>OPATCH20</u> Tackle Twill Patch <u>OPATCH19</u> Woven Patch Round <u>OPATCH4</u> Woven Patch Square or Rectangle <u>OPATCH5</u>