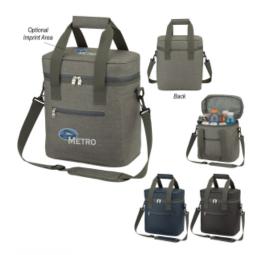

### **Highlights**

- Made Of Combo: 600D Polyester Polycanvas With PVC Backing
- Gray PEVA Lining
- Detachable/Adjustable Padded Shoulder Strap
- Web Carrying Handles With Hook And Loop Closure Comfort Grip
- Front Zippered Pocket
- Double Zippered Main Compartment
- Holds Up To 24 Cans
- Spot Clean/Air Dry

### Description

- · COLORS AVAILABLE: Blue.
- IMPRINT COLORS: Standard Silk-Screen or Transfer Colors
- APPROXIMATE SIZE: 12" L x 12 ½" H x 7" D
  IMPRINT AREA AND METHOD: 4" W x 4" H Optional Lid: Transfer: 8" W x 4" H Standard Imprint is Pocket, Optional Imprint is Lid. For Printing in Both Locations, add \$50.00(G) set up plus .50(G) per color, per piece.
- SET UP CHARGE: \$50.00(G) per color. \$25.00(G) on re-orders.
- MULTI-COLOR IMPRINT: Transfer: Add .50(G) per extra color, per position, per piece .\*4-Color Process: Total Set Up Charge: \$200.00(G). One Color included in price, 3 additional colors at .50(G) per color, per position, per piece. Set Up Charges also apply to re-orders. Additional production time required.
- SECOND POSITION: Optional Lid: Transfer: Add .50(G) per color, per piece.
- PACKAGING: Bulk.
- OPTIONAL PATCHES: Visit patch page for pricing & information. Flex Patch <a href="https://openchanses.org/0.26">openchanses.org/0.26</a> displayed a page for pricing & information. Flex Patch <a href="https://openchanses.org/0.26">openchanses.org/0.26</a> displayed a page for pricing & information. Flex Patch <a href="https://openchanses.org/0.26">openchanses.org/0.26</a> displayed a page for pricing & information. Flex Patch <a href="https://openchanses.org/0.26">openchanses.org/0.26</a> displayed a page for pricing & information. Flex Patch <a href="https://openchanses.org/0.26">openchanses.org/0.26</a> displayed a page for pricing & information. Flex Patch <a href="https://openchanses.org/0.26">openchanses.org/0.26</a> displayed a page for pricing & information. Flex Patch <a href="https://openchanses.org/0.26">openchanses.org/0.26</a> displayed a page for pricing & information of the page for page for
- · LIFESTYLE IMAGE: The #3162 Ace Cooler Bag is available in our lifestyle library. Click here to see and share the lifestyle image of the #3162 Ace Cooler Bag