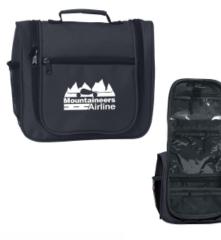

### Highlights

- Made Of 600D Polyester
- Folds Down To Compact Size
- Inside Clear Plastic Zippered Compartments
- · Hang It Up For Easy Access, Easy To See Contents
- Zippered Main Compartment
- Large Front Zippered Pocket
- Inside And Outside Mesh Pockets
- Padded Web Handle For Easy Carrying
- Spot Clean/Air Dry

#### Description

- COLORS AVAILABLE: Black.
- IMPRINT COLORS: Standard Silk-Screen or Transfer Colors
- APPROXIMATE SIZE: Folded: 11" W x 10" H x 4" D
- AFF FOATINGTE SIZE FORGEL FO
- SET UP CHARGE: Silk-Screen or Transfer: \$50.00(G) per color. \$25.00(G) on re-orders.
- MULTI-COLOR IMPRINT: Silk-Screen: Add .50(G) per extra color, per piece. (2 Color Maximum) \*Transfer: Add .50(G) per extra color, per piece. \*4 Color Process: Total Set Up Charge: \$200.00(G). One Color included in price, 3 additional colors at .50(G) per color, per piece. Set Up Charges also apply to re-orders. Additional production time required.
- EMBROIDERY INFORMATION: Price includes up to 7 thread colors and 5,000 stitches.
- THREAD COLORS: All standard Madeira thread colors. Add .35(G) per bag for Metallic Gold & Silver, per 1,000 stitches.
- TAPE CHARGE: \$100.00(G) for all new orders. For designs exceeding 5,000 stitches, add \$35.00(G) per each additional 1,000 stitches to the embroidery tape charge and .35(G) running charge for every additional 1,000 stitches to the price of the bag. Additional stitch charges also apply to all free tape orders.
- PACKAGING: Bulk