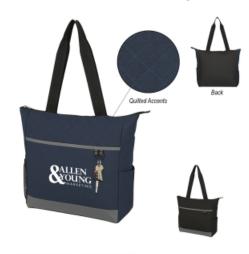

### **Highlights**

- Made Of Combo: 300D Two-Tone Polyester And 600D Polyester With PVC
- Top Zippered Closure
- 5" Gusset
- · Large Front Pocket With Hook And Loop Closure
- Side Pocket And Side Mesh Pocket
- · Ring Attachment For Keys, Etc.
- 27" Handles
- Spot Clean/Air Dry

# Description

- · COLORS AVAILABLE: Black or Navy, all with Gray Accent.
- IMPRINT COLORS: Standard Silk-Screen or Transfer Colors
  APPROXIMATE SIZE: 13 1/4" W x 14" H x 5" D
- IMPRINT AREA AND METHOD: Silk-Screen or Transfer: 9" W x 4" H Embroidered: 4" Diameter
- SET UP CHARGE: Silk-Screen or Transfer: \$50.00(G) per color. \$25.00(G) on re-orders.
- MULTI-COLOR IMPRINT: Silk-Screen: Add .50(G) per extra color, per piece. (2 Color Maximum) \*Transfer: Add .50(G) per extra color, per piece. \*4-Color Process: Total Set Up Charge: \$200.00(G). One Color included in price, 3 additional colors at .50(G) per color, per piece. Set Up Charges also apply to re-orders. Additional production time required.
- EMBROIDERY INFORMATION: Price includes up to 7 thread colors and 5,000 stitches.
- THREAD COLORS: All standard Madeira thread colors. Add .35(G) per bag for Metallic Gold & Silver, per 1,000 stitches.
- TAPE CHARGE: \$100.00(G) for all new orders. For designs exceeding 5,000 stitches, add \$35.00(G) per each additional 1,000 stitches to the embroidery tape charge and .35(G) running charge for every additional 1,000 stitches to the price of the bag. Additional stitch charges also apply to all free tape orders.
- PACKAGING: Bulk
- Woven Patch Round <u>OPATCH4</u> Woven Patch Square or Rectangle <u>OPATCH5</u>