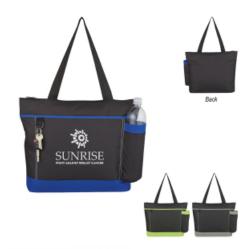

### **Highlights**

- Made Of 600D Polyester
- Top Zippered Closure
- Large Front Pocket With Hook And Loop Closure
- Large Side Bottle Pocket
- Ring Attachment For Keys, Etc.
- 25 ½" Handles
- · Spot Clean/Air Dry

### Description

- COLORS AVAILABLE: Black with Gray or Royal Blue Trim.
- IMPRINT COLORS: Standard Silk-Screen or Transfer Colors
- APPROXIMATE SIZE: 15 1/2" W x 14" H x 4 1/2" D

- AFFROXIMATE SIZE. 15 ½ W X 14 H X 4 ½ D
  IMPRINT AREA AND METHOD: Silk-Screen or Transfer: 10" W x 6" H Embroidered: 5" Diameter
  SET UP CHARGE: Silk-Screen or Transfer: \$50.00(G) per color. \$25.00(G) on re-orders.
  INDIVIDUAL PERSONALIZATION: Initials Add \$5.00(G) per bag to the embroidered price. Names Add \$8.00(G) per bag to the embroidered price. Note Names and Initials not to exceed 1" height and not smaller than ½".
- MULTI-COLOR IMPRINT: Silk-Screen: Add .50(G) per extra color, per piece. (2 Color Maximum) \*Transfer: Add .50(G) per extra color, per piece. \*4 Color Process: Total Set Up Charge: \$200.00(G). One Color included in price, 3 additional colors at .50(G) per color, per piece. Set Up Charges also apply to re-orders. Additional production time required.