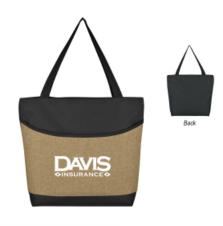

## **Highlights**

- Made of 600D Polycanvas
- Top Zippered Closure
- Large Front Pocket
- 23" Handles
- Spot Clean/Air Dry

## Description

- COLORS AVAILABLE: Black with Khaki Trim.
- IMPRINT COLORS: Standard Silk-Screen or Transfer Colors
- APPROXIMATE SIZE: 13 ½" W x 14 ¾" H x 3 ¾" D
- IMPRINT AREA AND METHOD: Silk-Screen or Transfer: 12" W x 5 1/2" H Embroidered: 4" Diameter
- SET UP CHARGE: Silk-Screen or Transfer: \$50.00(G) per color. \$25.00(G) on re-orders.
- INDIVIDUAL PERSONALIZATION: Initials Add \$5.00(G) per bag to the embroidered price. Names Add \$8.00(G) per bag to the embroidered price. Note - Names and Initials not to exceed 1" height and not smaller than 1/2"
- MULTI-COLOR IMPRINT: Silk-Screen: Add .50(G) per extra color, per piece. (2 Color Maximum) \*Transfer: Add .50(G) per extra color, per piece. \*4 Color Process: Total Set Up Charge: \$200.00(G). One Color included in price, 3 additional colors at .50(G) per color, per piece. Set Up Charges also apply to re-orders. Additional production time required.