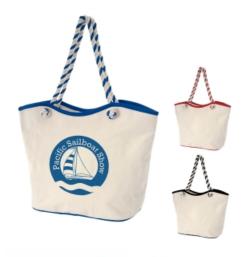

# #3214 Maui 8 Oz. Laminated Cotton Tote Bag

| ColorBrite | 100 or More | BIOBASED |
|------------|-------------|----------|
|            |             |          |

#### Highlights

- Made Of 8 Oz. Laminated Cotton Canvas
- Zippered Main Compartment
- 22 1/2" Rope Handles With Metal Grommets
- Spot Clean/Air Dry

### Description

- COLORS AVAILABLE: Natural with Black, Blue or Red.
- IMPRINT COLORS: Standard Silk-Screen or Transfer Colors
- APPROXIMATE SIZE: 20 1/2" W x 14 1/2" H, 7 3/4" Bottom Gusset
- IMPRINT AREA AND METHOD: Silk-Screen or Transfer: 11" W x 7" H Embroidered: 5" W x 5" H Diameter
- SET UP CHARGE: \$50.00(G) per color, per side. \$25.00(G) on re-orders.
- INDIVIDUAL PERSONALIZATION: Embroidery: Initials Add \$5.00(G) per bag to the embroidered price. Names Add \$8.00(G) per bag to the embroidered price. Note - Names and Initials not to exceed 1" height and not smaller than 1/2"
- MULTI-COLOR IMPRINT: Silk-Screen: Add \$0.50(G) per extra color, per side, per piece. (2 Color Maximum) Transfer: Add \$0.50(G) per extra Color, per side, per piece. \*4-Color Process: Total Set Up Charge: \$200.00(G). One Color included in price, 3 additional colors at \$0.50(G) per extra color, per side, per piece.
  SECOND SIDE IMPRINT: Add \$0.50(G) per color, per piece.
- EMBROIDERY INFORMATION: Price includes up to 7 thread colors and 5,000 stitches. •
- THREAD COLORS: All standard Madeira thread colors. Add \$0.35(G) per bag for Metallic Gold & Silver, per 1,000 stitches.
- TAPE CHARGE: \$100.00(G) for all new orders. For designs exceeding 5,000 stitches, add \$35.00(G) per each additional 1,000 stitches to the • embroidery tape charge and \$0.35(G) running charge for every additional 1,000 stitches to the price of the bag. Additional stitch charges also apply to all free tape orders.
- PACKAGING: Bulk