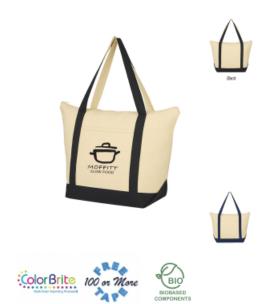

#### Highlights

- Made Of 12 Oz. Cotton Canvas
- Top Zippered Closure
- Front Pocket
- 7" Bottom Gusset
  23 <sup>1</sup>/<sub>2</sub>" Handles
- 23 1/2 Handles
  Spot Clean/Air Dry

#### Description

- COLORS AVAILABLE: Natural with Black or Navy Trim.
- IMPRINT COLORS: Standard Silk-Screen or Transfer Colors
- APPROXIMATE SIZE: 19 1/2" W x 14" H x 7" D
- IMPRINT AREA AND METHOD: Silk-Screen or Transfer: 6" W x 6" H Embroidered: 3 1/2" Diameter
- SET UP CHARGE: Silk-Screen or Transfer: \$50.00(G) per color. Re-orders: \$25.00(G)
- INDIVIDUAL PERSONALIZATION: Initials Add \$5.00(G) per bag to the embroidered price. Names Add \$8.00(G) per bag to the embroidered price. Note Names and Initials not to exceed 1" height and not smaller than ½".
- MULTI-COLOR IMPRINT: Transfer: Add .50(G) per extra color, per piece. \*4-Color Process: Total Set Up Charge: \$200.00(G). One Color
- included in price, 3 additional colors at .50(G) per color, per piece. Set Up Charges also apply to re-orders. Additional production time required.
   EMBROIDERY INFORMATION: Price includes up to 7 thread colors and 5,000 stitches.
- THREAD COLORS: All standard Madeira thread colors. Add .35(G) per bag for Metallic Gold & Silver, per 1,000 stitches.
- TAPE CHARGE: \$100.00(G) for all new orders. For designs exceeding 5,000 stitches, add \$35.00(G) per each additional 1,000 stitches to the embroidery tape charge and .35(G) running charge for every additional 1,000 stitches to the price of the bag. Additional stitch charges also apply to all free tape orders.
- PACKAGING: Bulk
- OPTIONAL PATCHES: Visit patch page for pricing & information. Leather Patch <u>OPATCH6</u>, Leatherette Patch <u>OPATCH1</u> or Woven Patch Round: <u>OPATCH4</u> Square or Rectangle: <u>OPATCH5</u>