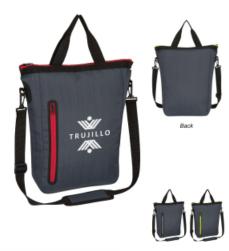

### **Highlights**

- Made Of Combo: 420D Heathered Nylon And 210D Polyester Lining
- Detachable/Adjustable Padded Shoulder Strap
- 13" Web Carrying Handles
- Top Zippered Closure
- Front Zippered Pocket
- Inside Pocket
- · Spot Clean/Air Dry

# Description

- · COLORS AVAILABLE: Slate with Gray, Lime Green or Red Zippers.
- IMPRINT COLORS: Standard Silk-Screen and Transfer Colors
- APPROXIMATE SIZE: 16 1/4" W x 17 3/4" H x 5" D
- IMPRINT AREA AND METHOD: Silk-Screen or Transfer: 7" W x 7" H Embroidered: 5" Diameter
  SET UP CHARGE: Silk-Screen or Transfer: \$50.00(G) per color. \$25.00(G) on re-orders.
- INDIVIDUAL PERSONALIZATION: Initials Add \$5.00(G) per bag to the embroidered price. Names Add \$8.00(G) per bag to the embroidered price. Note Names and Initials not to exceed 1" height and not smaller than ½".
- MULTI-COLOR IMPRINT: Silk-Screen: Add .50(G) per extra color, per piece. (2 Color Maximum) \*Transfer: Add .50(G) per extra color, per piece. \*4-Color Process: Total Set Up Charge: \$200.00(G). One Color included in price, 3 additional colors at .50(G) per color, per piece. Set Up Charges also apply to re-orders. Additional production time required.
- EMBROIDERY INFORMATION: Price includes up to 7 thread colors and 5,000 stitches.
- THREAD COLORS: All standard Madeira thread colors. Add .35(G) per bag for Metallic Gold & Silver, per 1,000 stitches
- TAPE CHARGE: \$100.00(G) for all new orders. For designs exceeding 5,000 stitches, add \$35.00(G) per each additional 1,000 stitches to the embroidery tape charge and .35(G) running charge for every additional 1,000 stitches to the price of the bag. Additional stitch charges also apply to all free tape orders.
- PACKAGING: Bulk