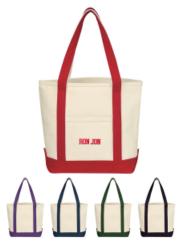

### Highlights

- Made Of 24 Oz. Cotton Canvas
- Front Pocket
- 22" Handles
- Spot Clean/Air Dry
- Excluded From EQP

## Description

- COLORS AVAILABLE: Natural with Purple, Navy, Black or Forest Green.
   APPROXIMATE SIZE: 15" W x 12" H x 5" D
   IMPRINT AREA AND METHOD: <u>0PATCH22</u> Small Tackle Twill Patch. Pricing includes custom shape 3" W 6" W. 2 Layer/2 Lines.
- SET UP CHARGE: Not applicable
- PACKAGING: Bulk
- LEAD TIME: Production time is 15-17 business days after proof approval.
  PLEASE NOTE: Tackle Twill Patches Are Recommended For Simple Art Designs. For More Intricate Designs, Please Inquire On Other Patch