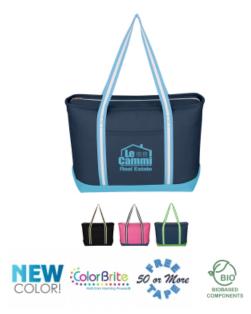

#### Highlights

- Made Of 24 Oz. Cotton Canvas
- Front Pocket
- Top Zippered Closure
- 26" Handles
- Spot Clean/Air Dry

### Description

- COLORS AVAILABLE: Black with Cream Trim. Navy with Red, Lime Green or Light Blue Trim. Pink with Navy Trim. Navy with Red or Navy
  with Light Blue Trim and Black with Cream Trim Made With Recycled Materials.
- IMPRINT COLORS: Standard Silk-Screen or Transfer Colors
- APPROXIMATE SIZE: 23" W x 14" H x 6 1/2" D
- IMPRINT AREA AND METHOD: Silk-Screen or Transfer: 6 ½" W x 6" H Embroidered: 3 ½" W x 2 ½" H
- SET UP CHARGE: Silk-Screen or Transfer: \$50.00(G) per color. \$25.00(G) on re-orders.
- INDIVIDUAL PERSONALIZATION: Embroidery: Initials Add \$5.00(G) per bag to the embroidered price. Names Add \$8.00(G) per bag to the embroidered price. Note - Names and Initials not to exceed 1" height and not smaller than ½".
- MULTI-COLOR IMPRINT: Transfer: Add .50(G) per extra color, per piece. \*4 Color Process: Total Set Up Charge: \$200.00(G). One Color included in price, 3 additional colors at .50(G) per color, per piece. Set Up Charges also apply to re-orders. Additional production time required.
   EMBROIDERY INFORMATION: Price includes up to 7 thread colors and 5,000 stitches.
- THREAD COLORS: All standard Madeira thread colors. Add .35(G) per bag for Metallic Gold & Silver, per 1,000 stitches.
- TAPE CHARGE: \$100.00(G) for all new orders. For designs exceeding 5,000 stitches, add \$35.00(G) per each additional 1,000 stitches to the embroidery tape charge and .35(G) running charge for every additional 1,000 stitches to the price of the bag. Additional stitch charges also apply to all free tape orders.
- PACKAGING: Bulk
- OPTIONAL PATCHES: Visit patch page for pricing & information. Flex Patch <u>0PATCH18</u> Puff Patch <u>0PATCH20</u> Tackle Twill Patch <u>3236PAT</u> Woven Patch Round <u>0PATCH4</u> Woven Patch Square or Rectangle <u>0PATCH5</u>