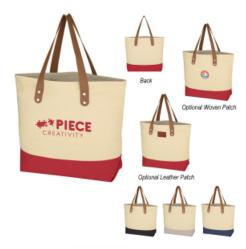

### Highlights

- Made Of 12 Oz. Cotton Canvas
- 18" Leatherette Handles
- Spot Clean/Air Dry

## Description

- COLORS AVAILABLE: Natural with Black, Gray, Navy or Red.
- IMPRINT COLORS: Standard Silk-Screen or Transfer Colors
- APPROXIMATE SIZE: 16" W x 12" H, 4 1/2" Bottom Gusset
- IMPRINT AREA AND METHOD: Silk-Screen or Transfer: 11" W x 4" H Embroidered: 4 1/2" Diameter
- SET UP CHARGE: Standard Silk-Screen or Transfer: \$50.00(G) per color, per side. \$25.00(G) on re-orders.
- MULTI-COLOR IMPRINT: Silk-Screen: Add .50(G) per extra color, per side, per piece. (2 Color Maximum) \*Transfer: Add .50(G) per extra color, per side, per piece. \*4-Color Process: Total Set Up Charge: \$200.00(G). One Color included in price, 3 additional colors at .50(G) per color, per side, per piece. Set Up Charges also apply to re-orders. Additional production time required.
- SECOND SIDE IMPRINT: Add .50(G) per color, per piece.
- EMBROIDERY INFORMATION: Price includes up to 7 thread colors and 5,000 stitches.
- THREAD COLORS: All standard Madeira thread colors. Add .35(G) per bag for Metallic Gold & Silver, per 1,000 stitches.
- TAPE CHARGE: \$100.00(G) for all new orders. For designs exceeding 5,000 stitches, add \$35.00(G) per each additional 1,000 stitches to the embroidery tape charge and .35(G) running charge for every additional 1,000 stitches to the price of the bag. Additional stitch charges also apply to all free tape orders.
- PACKAGING: Bulk
- OPTIONAL PATCHES: Visit patch page for pricing & information. Leather Patch <u>OPATCH6</u> Woven Patch Round <u>OPATCH4</u> Woven Patch Square or Rectangle <u>OPATCH5</u>
- LIFESTYLE IMAGE: The #3237 Alison Cotton Tote Bag is available in our lifestyle library Click here to see and share the lifestyle image of the #3237 - Alison Cotton Tote Bag.