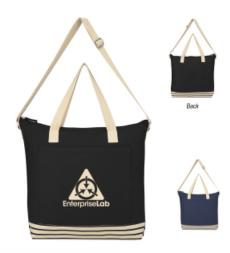

# Highlights

- Made Of 10 Oz. Cotton
- Top Zippered Closure
- Front Pocket
- Inside Zippered Pocket
- Adjustable Shoulder Strap And 19 ½" Handles
- Spot Clean/Air Dry

## Description

- COLORS AVAILABLE: Natural with Black or Navy.
- IMPRINT COLORS: Standard Silk-Screen or Transfer Colors
- APPROXIMATE SIZE: 18" W x 16" H x 5 1/4" D

- IMPRINT AREA AND METHOD: Silk-Screen or Transfer: 8" W x 6" H Embroidered: 5" Diameter
  SET UP CHARGE: Silk-Screen or Transfer: \$50.00(G) per color. \$25.00(G) on re-orders.
  INDIVIDUAL PERSONALIZATION: Embroidery: Initials Add \$5.00(G) per bag to the embroidered price. Names Add \$8.00(G) per bag to the embroidered price. Note - Names and Initials not to exceed 1" height and not smaller than ½". •
- MULTI-COLOR IMPRINT: Transfer: Add .50(G) per extra color, per piece. \*4-Color Process: Total Set Up Charge: \$200.00(G). One Color included in price, 3 additional colors at .50(G) per color, per piece. Set Up Charges also apply to re-orders. Additional production time required.
   EMBROIDERY INFORMATION: Price includes up to 7 thread colors and 5,000 stitches.
   THREAD COLORS: All standard Madeira thread colors. Add .35(G) per bag for Metallic Gold & Silver, per 1,000 stitches.