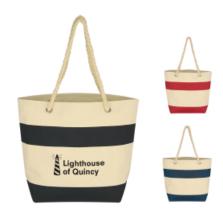

## Description

- · COLORS AVAILABLE: Natural with Navy or Red Trim.
- IMPRINT COLORS: Standard Silk-Screen or Transfer Colors
- APPROXIMATE SIZE: 18" W x 13 ½" H x 6 ½" D
- IMPRINT AREA AND METHOD: Silk-Screen or Transfer: 12" W x 4" H Embroidered: 5" Diameter
- SET UP CHARGE: Silk-Screen or Transfer: \$50.00(G) per color, per side. \$25.00(G) on re-orders.
- INDIVIDUAL PERSONALIZATION: Initials Add \$5.00(G) per bag to the embroidered price. Names Add \$8.00(G) per bag to the embroidered price. Note - Names and Initials not to exceed 1" height and not smaller than 1/2".
- MULTI-COLOR IMPRINT: Transfer: Add .50(G) per extra color, per side, per piece. \*4 Color Process: Total Set Up Charge: \$200.00(G). One Color included in price, 3 additional colors at .50(G) per color, per side, per piece. Set Up Charges also apply to re-orders. Additional production time required. Second side imprint : Add .50(G) per color, per piece.
- SECOND SIDE IMPRINT: Add .50(G) per color, per piece.
- EMBROIDERY INFORMATION: Price includes up to 7 thread colors and 5,000 stitches.
- THREAD COLORS: All standard Madeira thread colors. Add .35(G) per bag for Metallic Gold & Silver, per 1,000 stitches.
- TAPE CHARGE: \$100.00(G) for all new orders. For designs exceeding 5,000 stitches, add \$35.00(G) per each additional 1,000 stitches to the embroidery tape charge and .35(G) running charge for every additional 1,000 stitches to the price of the bag. Additional stitch charges also apply to all free tape orders.
- PACKAGING: Bulk