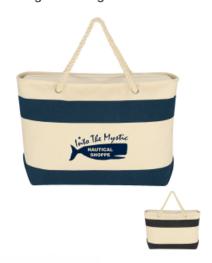

## Description

- COLORS AVAILABLE: Natural with Black or Navy Trim.
- IMPRINT COLORS: Standard Silk-Screen or Transfer Colors
- APPROXIMATE SIZE: 23" W x 13" H x 6 1/2" D
- IMPRINT AREA AND METHOD: Silk-Screen or Transfer: 12" W x 4" H Embroidered: 5" Diameter
- SET UP CHARGE: Silk-Screen or Transfer: \$50.00(G) per color, per side. \$25.00(G) on re-orders.
- INDIVIDUAL PERSONALIZATION: Initials Add \$5.00(G) per bag to the embroidered price. Names Add \$8.00(G) per bag to the embroidered price. Note Names and Initials not to exceed 1" height and not smaller than ½".
- MULTI-COLOR IMPRINT: Transfer: Add .50(G) per extra color, per side, per piece. \*4 Color Process: Total Set Up Charge: \$200.00(G). One
  Color included in price, 3 additional colors at .50(G) per color, per side, per piece. Set Up Charges also apply to re-orders. Additional
  production time required. Second side imprint: Add .50(G) per color, per piece.
- SECOND SIDE IMPRINT: Add .50(G) per color, per piece.
- EMBROIDERY INFORMATION: Price includes up to 7 thread colors and 5,000 stitches.
- THREAD COLORS: All standard Madeira thread colors. Add .35(G) per bag for Metallic Gold & Silver, per 1,000 stitches.
- TAPE CHARGE: \$100.00(G) for all new orders. For designs exceeding 5,000 stitches, add \$35.00(G) per each additional 1,000 stitches to the embroidery tape charge and .35(G) running charge for every additional 1,000 stitches to the price of the bag. Additional stitch charges also apply to all free tape orders.
- PACKAGING: Bulk