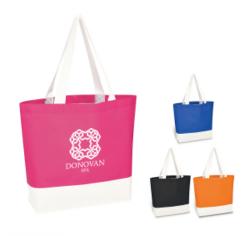

## **Highlights**

- Made Of 120 Gram Laminated Non-Woven, Coated Water-Resistant Polypropylene
- 24" Handles
- · Great For Grocery Stores, Markets, Book Stores, Gift Bags, Etc.
- Reusable
- Spot Clean/Air Dry

### Description

- COLORS AVAILABLE: Black, Fuchsia or Royal Blue, all with White.
- IMPRINT COLORS: Standard Silk-Screen or Transfer Colors
- APPROXIMATE SIZE: 17 3/4" W x 14 1/2" H, 4 3/8" Bottom Gusset
- IMPRINT AREA AND METHOD: 12" W x 7" H
- SET UP CHARGE: \$50.00(G) per color, per side. \$25.00(G) on re-orders.
  MULTI-COLOR IMPRINT: Silk-Screen: Add .50(G) per extra color, per side, per piece. (2 Color Maximum) \*Transfer: Add .50(G) per extra color, per side, per piece. \*4-Color Process: Total Set Up Charge: \$200.00(G). One Color included in price, 3 additional colors at .50(G) per color, per side, per piece. Set Up Charges also apply to re-orders. Additional production time required.
- SECOND SIDE IMPRINT: Add .50(G) per color, per piece.
- NON-WOVEN ITEMS: All text on Non-Woven items must be a minimum of 1/8" thick. San serif, block style font is recommended to achieve best imprint. Please avoid fine lines. Please Note: If you purchase any Non-Woven blank items to imprint yourself, Special Care Must be Taken By You. EXCESSIVE HEAT WILL DAMAGE THE ITEM.
- PACKAGING: Bulk