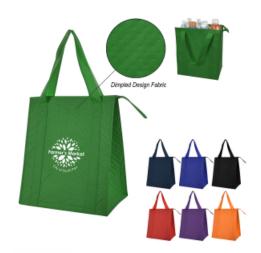

# **Highlights**

- Made of 80 Gram Non-Woven, Coated Water-Resistant Polypropylene
  Foil Laminated PE Foam Insulation
- 19" Carrying Handles
- 9 1/2" Gusset With Bottom Insert
- Zippered Main Compartment
- Holds Up To 40 Cans
- Spot Clean/Air Dry

## Description

- COLORS AVAILABLE: Black, Kelly Green, Navy, Orange, Purple, Red or Royal Blue.
- IMPRINT COLORS: Standard Silk-Screen or Transfer Colors
- APPROXIMATE SIZE: 13" W x 15 1/4" H x 9 1/2" D
- IMPRINT AREA AND METHOD: 4 1/2" W x 7" H
- SET UP CHARGE: \$50.00(G) per color, per side. \$25.00(G) on re-orders.
- MULTI-COLOR IMPRINT: Transfer: Add .50(G) per extra color, per side, per piece. \*4-Color Process: Total Set Up Charge: \$200.00(G). One Color included in price, 3 additional colors at .50(G) per color, per side, per piece. Set Up Charges also apply to re-orders. Additional production time required.
- SECOND SIDE IMPRINT: Add .50(G) per color, per piece.
- NON-WOVEN ITEMS: All text on Non-Woven items must be a minimum of 1/6" thick. San serif, block style font is recommended to achieve best imprint. Please avoid fine lines. Please Note: If you purchase any Non-Woven blank items to imprint yourself, Special Care Must be Taken By You. EXCESSIVE HEAT WILL DAMAGE THE ITEM.
- PACKAGING: Bulk
- LIFESTYLE IMAGE: The #3381 Dimples Non-Woven Cooler Tote Bag is available in our Lifestyle LibraryClick here to see and share the lifestyle image of the #3381 - Dimples Non-Woven Cooler Tote Bag.