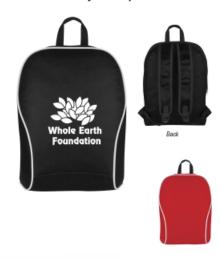

### **Highlights**

- Made Of 600D Polyester
- · Adjustable Shoulder Straps And Web Carrying Handle
- Zippered Main Compartment
- Spot Clean/Air Dry

# Description

- COLORS AVAILABLE: Black or Red.
- IMPRINT COLORS: Standard Silk-Screen or Transfer Colors
- APPROXIMATE SIZE: 11 ½" W x 16" H x 5 ½" D
- IMPRINT AREA AND METHOD: Silk-Screen or Transfer: 6" W x 6" H Embroidered: 5" Diameter
- SET UP CHARGE: Silk-Screen or Transfer: \$50.00(G) per color. \$25.00(G) on re-orders.
- INDIVIDUAL PERSONALIZATION: Initials add \$5.00(G) per bag to the embroidered price. Names add \$8.00(G) per bag to the embroidered price. Note Names and Initials not to exceed 1" height and not smaller than ½".
- COLOR CHANGE: 178
- MULTI-COLOR IMPRINT: Transfer: Add .50(G) per extra color, per piece. \*4 Color Process: Total Set Up Charge: \$200.00(G). One Color included in price, 3 additional colors at .50(G) per color, per piece. Set Up Charges also apply to re-orders. Additional production time required.
- EMBROIDERY INFORMATION: Price includes up to 7 thread colors and 5,000 stitches.
- THREAD COLORS: All standard Madeira thread colors. Add .35(G) per bag for Metallic Gold & Silver, per 1,000 stitches.
- TAPE CHARGE: \$100.00(G) for all new orders. For designs exceeding 5,000 stitches, add \$35.00(G) per each additional 1,000 stitches to the embroidery tape charge and .35(G) running charge for every additional 1,000 stitches to the price of the bag. Additional stitch charges also apply to all free tape orders.
- PACKAGING: Bulk